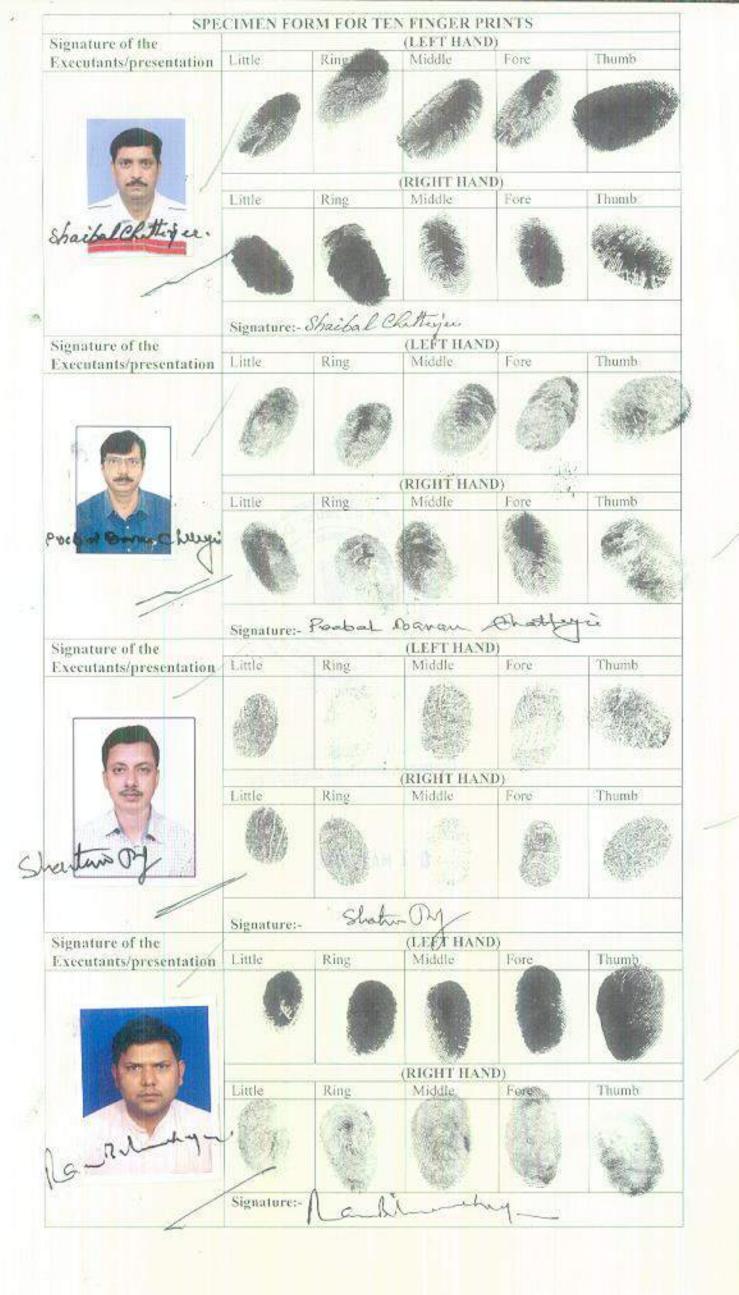

St. 601.

It is hereby declared that the full name, colour passport size photograph and finger prints of each finger of both hands of Executants / Attorney Holder is attested in additional pages in this deed being no. (1) (A) i.e. in total numbers of pages and these will be treated as part of this deed.

#### Principal Details:

| SI<br>No | Name, Address, Photo, Finger print and Signature                                                                                                                                                                                                                                                                                         |            |              |                          |  |  |
|----------|------------------------------------------------------------------------------------------------------------------------------------------------------------------------------------------------------------------------------------------------------------------------------------------------------------------------------------------|------------|--------------|--------------------------|--|--|
| 1        | Name                                                                                                                                                                                                                                                                                                                                     | Photo      | Finger Print | Signature                |  |  |
|          | Mr PRABAL BARAN CHATTERJEE (Presentant ) Son of Late AJIT CHATTERJEE Executed by: Self, Date of Execution: 02/05/2019 , Admitted by: Self, Date of Admission: 02/05/2019 ,Place : Office                                                                                                                                                 | H          |              | Perhal Barran Challenger |  |  |
|          |                                                                                                                                                                                                                                                                                                                                          | 02/05/2819 | 02/05/2019   | 62/05/2019               |  |  |
|          | Collage Road, Barjora, P.O:- Barjora, P.S:- Barjora, District:-Bankura, West Bengal, India, PIN - 722202 Sex: Male, By Caste: Hindu, Occupation: Business, Citizen of: India, PAN No.:: ADBPC5113C, Status:Individual, Executed by: Self, Date of Execution: 02/05/2019, Admitted by: Self, Date of Admission: 02/05/2019, Place: Office |            |              |                          |  |  |
| 2        | Name                                                                                                                                                                                                                                                                                                                                     | Photo      | Finger Print | Signature                |  |  |
|          | Mr SHAIBAL CHATTERJEE Son of Late AJIT CHATTERJEE Executed by: Self, Date of                                                                                                                                                                                                                                                             |            | A Paris      | Thousal Chatterier       |  |  |

Collage Road, Barjora, P.O:- Barjora, P.S:- Barjora, District:-Bankura, West Bengal, India, PIN - 722202 Sex: Male, By Caste: Hindu, Occupation: Business, Citizen of: India, PAN No.:: ADBPC4954F, Status: Individual, Executed by: Self, Date of Execution: 02/05/2019, Admitted by: Self, Date of Admission: 02/05/2019, Place: Office

Major Information of the Deed :- I-0206-02468/2019-02/05/2019

02/05/2019

| ,   | Name,Address,Photo,Finger                                                                                                                                                                                                                                                                                                                                                                                                                                                                                                                                                                                                                                                                                                                                                                                                                                                                                                                                                                                                                                                                                                                                                                                                                                                                                                                                                                                                                                                                                                                                                                                                                                                                                                                                                                                                                                                                                                                                                                                                                                                                                                      | Name, Address, Photo, Finger print and Signature                                                                                                                                                                                                                                           |                    |                |  |  |  |  |
|-----|--------------------------------------------------------------------------------------------------------------------------------------------------------------------------------------------------------------------------------------------------------------------------------------------------------------------------------------------------------------------------------------------------------------------------------------------------------------------------------------------------------------------------------------------------------------------------------------------------------------------------------------------------------------------------------------------------------------------------------------------------------------------------------------------------------------------------------------------------------------------------------------------------------------------------------------------------------------------------------------------------------------------------------------------------------------------------------------------------------------------------------------------------------------------------------------------------------------------------------------------------------------------------------------------------------------------------------------------------------------------------------------------------------------------------------------------------------------------------------------------------------------------------------------------------------------------------------------------------------------------------------------------------------------------------------------------------------------------------------------------------------------------------------------------------------------------------------------------------------------------------------------------------------------------------------------------------------------------------------------------------------------------------------------------------------------------------------------------------------------------------------|--------------------------------------------------------------------------------------------------------------------------------------------------------------------------------------------------------------------------------------------------------------------------------------------|--------------------|----------------|--|--|--|--|
| 1   | Name                                                                                                                                                                                                                                                                                                                                                                                                                                                                                                                                                                                                                                                                                                                                                                                                                                                                                                                                                                                                                                                                                                                                                                                                                                                                                                                                                                                                                                                                                                                                                                                                                                                                                                                                                                                                                                                                                                                                                                                                                                                                                                                           | Photo                                                                                                                                                                                                                                                                                      | Finger Print       | Signature      |  |  |  |  |
|     | Mr SHANTANU ROY Son of Mr ASHIM KUMAR ROY Date of Execution - 02/05/2019, Admitted by: Self, Date of Admission: 02/05/2019, Place of Admission of Execution: Office                                                                                                                                                                                                                                                                                                                                                                                                                                                                                                                                                                                                                                                                                                                                                                                                                                                                                                                                                                                                                                                                                                                                                                                                                                                                                                                                                                                                                                                                                                                                                                                                                                                                                                                                                                                                                                                                                                                                                            | 6                                                                                                                                                                                                                                                                                          |                    | Shatusty       |  |  |  |  |
|     | Line was the second                                                                                                                                                                                                                                                                                                                                                                                                                                                                                                                                                                                                                                                                                                                                                                                                                                                                                                                                                                                                                                                                                                                                                                                                                                                                                                                                                                                                                                                                                                                                                                                                                                                                                                                                                                                                                                                                                                                                                                                                                                                                                                            | May 2 2019 3:30PM                                                                                                                                                                                                                                                                          | LTI<br>82/05/2019  | 92/85/2019     |  |  |  |  |
|     | Bengal, India, PIN - 713212, 8                                                                                                                                                                                                                                                                                                                                                                                                                                                                                                                                                                                                                                                                                                                                                                                                                                                                                                                                                                                                                                                                                                                                                                                                                                                                                                                                                                                                                                                                                                                                                                                                                                                                                                                                                                                                                                                                                                                                                                                                                                                                                                 | C-35, Arayanak, Sector-2A, P.O Bidhannagar, P.S New Township, Durgapur, District:-Burdwan, Wes Bengal, India, PIN - 713212, Sex: Male, By Caste: Hindu, Occupation: Business, Citizen of: India, . PAN No.:: AHSPR1289F Status: Representative, Representative of: SHUVAM CONSTRUCTION (as |                    |                |  |  |  |  |
| 2   | Name                                                                                                                                                                                                                                                                                                                                                                                                                                                                                                                                                                                                                                                                                                                                                                                                                                                                                                                                                                                                                                                                                                                                                                                                                                                                                                                                                                                                                                                                                                                                                                                                                                                                                                                                                                                                                                                                                                                                                                                                                                                                                                                           | Photo                                                                                                                                                                                                                                                                                      | Finger Print       | Signature      |  |  |  |  |
|     | Mr UJJWAL DUTTA Son of Mr CHITTARANJAN DUTTA Date of Execution - 02/05/2019, Admitted by: Self, Date of Admission: 02/05/2019, Place of Admission of Execution: Office                                                                                                                                                                                                                                                                                                                                                                                                                                                                                                                                                                                                                                                                                                                                                                                                                                                                                                                                                                                                                                                                                                                                                                                                                                                                                                                                                                                                                                                                                                                                                                                                                                                                                                                                                                                                                                                                                                                                                         |                                                                                                                                                                                                                                                                                            |                    | firm Dulin     |  |  |  |  |
|     |                                                                                                                                                                                                                                                                                                                                                                                                                                                                                                                                                                                                                                                                                                                                                                                                                                                                                                                                                                                                                                                                                                                                                                                                                                                                                                                                                                                                                                                                                                                                                                                                                                                                                                                                                                                                                                                                                                                                                                                                                                                                                                                                | May 2 2019 3:32PM                                                                                                                                                                                                                                                                          | L71<br>02/05/2019  | 02/06/2019     |  |  |  |  |
| 3   | Gopalpur, P.O Gopalpur, P.S Kanksa, Durgapur, District:-Burdwan, West Bengal, India, PIN - 713212, Sex: Male, By Caste: Hindu, Occupation: Business, Citizen of: India, , PAN No.:: ALHPD7922J Status: Representative, Representative of: SHUVAM CONSTRUCTION (as PARTNER)  Name  Photo  Photo  Finger Print  Signature                                                                                                                                                                                                                                                                                                                                                                                                                                                                                                                                                                                                                                                                                                                                                                                                                                                                                                                                                                                                                                                                                                                                                                                                                                                                                                                                                                                                                                                                                                                                                                                                                                                                                                                                                                                                        |                                                                                                                                                                                                                                                                                            |                    |                |  |  |  |  |
| 177 | and the same of th | Photo                                                                                                                                                                                                                                                                                      | Finger Print       | Signature      |  |  |  |  |
|     | Mr ANUP GHOSH Son of Late SADHU CHARAN GHOSH Date of Execution - 02/05/2019, Admitted by: Self, Date of Admission: 02/05/2019, Place of Admission of Execution: Office                                                                                                                                                                                                                                                                                                                                                                                                                                                                                                                                                                                                                                                                                                                                                                                                                                                                                                                                                                                                                                                                                                                                                                                                                                                                                                                                                                                                                                                                                                                                                                                                                                                                                                                                                                                                                                                                                                                                                         |                                                                                                                                                                                                                                                                                            |                    | Anny Colombi   |  |  |  |  |
|     |                                                                                                                                                                                                                                                                                                                                                                                                                                                                                                                                                                                                                                                                                                                                                                                                                                                                                                                                                                                                                                                                                                                                                                                                                                                                                                                                                                                                                                                                                                                                                                                                                                                                                                                                                                                                                                                                                                                                                                                                                                                                                                                                | May 2 2019 3:29PM                                                                                                                                                                                                                                                                          | LTI<br>02/05/2018  | 62/03/2019     |  |  |  |  |
| 4   | India, PIN - 713212, Sex: Male<br>ANWPG4719K Status : Repre<br>PARTNER)<br>Name<br>Mr RAMBILASH YADAV<br>Son of Mr RAMJANAM YADAV                                                                                                                                                                                                                                                                                                                                                                                                                                                                                                                                                                                                                                                                                                                                                                                                                                                                                                                                                                                                                                                                                                                                                                                                                                                                                                                                                                                                                                                                                                                                                                                                                                                                                                                                                                                                                                                                                                                                                                                              | a, By Caste: Hin                                                                                                                                                                                                                                                                           | du, Occupation: Bu | Signature      |  |  |  |  |
|     | Date of Execution -<br>02/05/2019, , Admitted by:<br>Self, Date of Admission:<br>02/05/2019, Place of                                                                                                                                                                                                                                                                                                                                                                                                                                                                                                                                                                                                                                                                                                                                                                                                                                                                                                                                                                                                                                                                                                                                                                                                                                                                                                                                                                                                                                                                                                                                                                                                                                                                                                                                                                                                                                                                                                                                                                                                                          | -                                                                                                                                                                                                                                                                                          |                    | (Lambilanty 20 |  |  |  |  |
|     | Admission of Execution: Office                                                                                                                                                                                                                                                                                                                                                                                                                                                                                                                                                                                                                                                                                                                                                                                                                                                                                                                                                                                                                                                                                                                                                                                                                                                                                                                                                                                                                                                                                                                                                                                                                                                                                                                                                                                                                                                                                                                                                                                                                                                                                                 | the Same                                                                                                                                                                                                                                                                                   |                    |                |  |  |  |  |

Major Information of the Deed :- I-0206-02468/2019-02/05/2019

May 2 2019 3:30PM

LTI 02/05/2019

02/05/2019

Cinema Road, P.O:- Durgapur, P.S:- Coke Oven, Durgapur, District:-Burdwan, West Bengal, India, PIN - 713201, Sex: Male, By Caste: Hindu, Occupation: Business, Citizen of: India, , PAN No.:: ABBPY8513C Status: Representative, Representative of: SHUVAM CONSTRUCTION (as PARTNER)

#### Identifier Details:

| Name                                                                                                                                                     | Photo      | Finger Print | Signature  |
|----------------------------------------------------------------------------------------------------------------------------------------------------------|------------|--------------|------------|
| Mr Surajit Mondal<br>Son of Mr Manoranjan Mondal<br>Angadpur, P.O:- Angadpur, P.S:- Coke<br>Oven, District:-Burdwan, West Bengal,<br>India, PIN - 713215 | 9          |              | Smit Marts |
|                                                                                                                                                          | 02/06/2019 | 0200502010   | 02/05/2018 |