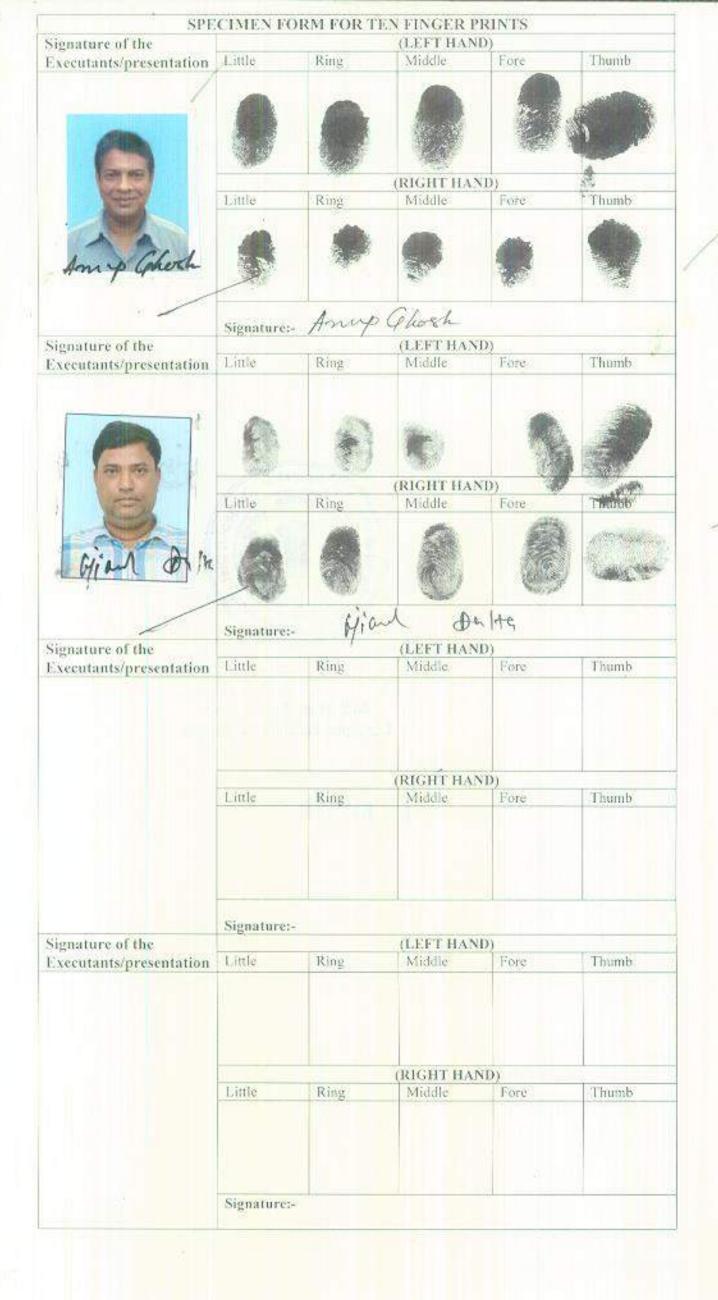

St. 601.

It is hereby declared that the full name, colour passport size photograph and finger prints of each finger of both hands of Executants / Attorney Holder is attested in additional pages in this deed being no. (1) (A) i.e. in total numbers of pages and these will be treated as part of this deed.

#### Principal Details:

| SI<br>No | Name, Address, Photo, Finger print and Signature                                                                                                                                                                                                                                                                                         |            |              |                          |  |  |
|----------|------------------------------------------------------------------------------------------------------------------------------------------------------------------------------------------------------------------------------------------------------------------------------------------------------------------------------------------|------------|--------------|--------------------------|--|--|
| 1        | Name                                                                                                                                                                                                                                                                                                                                     | Photo      | Finger Print | Signature                |  |  |
|          | Mr PRABAL BARAN CHATTERJEE (Presentant ) Son of Late AJIT CHATTERJEE Executed by: Self, Date of Execution: 02/05/2019 , Admitted by: Self, Date of Admission: 02/05/2019 ,Place : Office                                                                                                                                                 | H          |              | Perhal Barran Challenger |  |  |
|          |                                                                                                                                                                                                                                                                                                                                          | 02/05/2819 | 02/05/2019   | 62/05/2019               |  |  |
|          | Collage Road, Barjora, P.O:- Barjora, P.S:- Barjora, District:-Bankura, West Bengal, India, PIN - 722202 Sex: Male, By Caste: Hindu, Occupation: Business, Citizen of: India, PAN No.:: ADBPC5113C, Status:Individual, Executed by: Self, Date of Execution: 02/05/2019, Admitted by: Self, Date of Admission: 02/05/2019, Place: Office |            |              |                          |  |  |
| 2        | Name                                                                                                                                                                                                                                                                                                                                     | Photo      | Finger Print | Signature                |  |  |
|          | Mr SHAIBAL CHATTERJEE Son of Late AJIT CHATTERJEE Executed by: Self, Date of                                                                                                                                                                                                                                                             |            | A Paris      | Thousal Chatterier       |  |  |

Collage Road, Barjora, P.O:- Barjora, P.S:- Barjora, District:-Bankura, West Bengal, India, PIN - 722202 Sex: Male, By Caste: Hindu, Occupation: Business, Citizen of: India, PAN No.:: ADBPC4954F, Status: Individual, Executed by: Self, Date of Execution: 02/05/2019, Admitted by: Self, Date of Admission: 02/05/2019, Place: Office

#### Attorney Details:

: Office

Execution: 02/05/2019 , Admitted by: Self, Date of Admission: 02/05/2019 ,Place

| SI<br>No | Name,Address,Photo,Finger print and Signature                                                                                                                                            |
|----------|------------------------------------------------------------------------------------------------------------------------------------------------------------------------------------------|
| 1        | SHUVAM CONSTRUCTION                                                                                                                                                                      |
| 2        | Village- Gopalpur, P.O:- Gopalpur, P.S:- Kanksa, Durgapur, District: Burdwan, West Bengal, India, PIN - 713212 . PAN No.:: ADIFS5079C, Status: Organization, Executed by: Representative |

Major Information of the Deed :- I-0206-02468/2019-02/05/2019

02/05/2019

| ,   | Name,Address,Photo,Finger                                                                                                                                                                                                                                                                                                                                                                                                                                                                                                                                                                                                                                                                                                                                                                                                                                                                                                                                                                                                                                                                                                                                                                                                                                                                                                                                                                                                                                                                                                                                                                                                                                                                                                                                                                                                                                                                                                                                                                                                                                                                                                      | Name, Address, Photo, Finger print and Signature                                                                                                                                                                                                                                           |                    |                |  |  |  |  |
|-----|--------------------------------------------------------------------------------------------------------------------------------------------------------------------------------------------------------------------------------------------------------------------------------------------------------------------------------------------------------------------------------------------------------------------------------------------------------------------------------------------------------------------------------------------------------------------------------------------------------------------------------------------------------------------------------------------------------------------------------------------------------------------------------------------------------------------------------------------------------------------------------------------------------------------------------------------------------------------------------------------------------------------------------------------------------------------------------------------------------------------------------------------------------------------------------------------------------------------------------------------------------------------------------------------------------------------------------------------------------------------------------------------------------------------------------------------------------------------------------------------------------------------------------------------------------------------------------------------------------------------------------------------------------------------------------------------------------------------------------------------------------------------------------------------------------------------------------------------------------------------------------------------------------------------------------------------------------------------------------------------------------------------------------------------------------------------------------------------------------------------------------|--------------------------------------------------------------------------------------------------------------------------------------------------------------------------------------------------------------------------------------------------------------------------------------------|--------------------|----------------|--|--|--|--|
| 1   | Name                                                                                                                                                                                                                                                                                                                                                                                                                                                                                                                                                                                                                                                                                                                                                                                                                                                                                                                                                                                                                                                                                                                                                                                                                                                                                                                                                                                                                                                                                                                                                                                                                                                                                                                                                                                                                                                                                                                                                                                                                                                                                                                           | Photo                                                                                                                                                                                                                                                                                      | Finger Print       | Signature      |  |  |  |  |
|     | Mr SHANTANU ROY Son of Mr ASHIM KUMAR ROY Date of Execution - 02/05/2019, Admitted by: Self, Date of Admission: 02/05/2019, Place of Admission of Execution: Office                                                                                                                                                                                                                                                                                                                                                                                                                                                                                                                                                                                                                                                                                                                                                                                                                                                                                                                                                                                                                                                                                                                                                                                                                                                                                                                                                                                                                                                                                                                                                                                                                                                                                                                                                                                                                                                                                                                                                            | 6                                                                                                                                                                                                                                                                                          |                    | Shatusty       |  |  |  |  |
|     | Line was the second                                                                                                                                                                                                                                                                                                                                                                                                                                                                                                                                                                                                                                                                                                                                                                                                                                                                                                                                                                                                                                                                                                                                                                                                                                                                                                                                                                                                                                                                                                                                                                                                                                                                                                                                                                                                                                                                                                                                                                                                                                                                                                            | May 2 2019 3:30PM                                                                                                                                                                                                                                                                          | LTI<br>82/05/2019  | 92/85/2019     |  |  |  |  |
|     | Bengal, India, PIN - 713212, 8                                                                                                                                                                                                                                                                                                                                                                                                                                                                                                                                                                                                                                                                                                                                                                                                                                                                                                                                                                                                                                                                                                                                                                                                                                                                                                                                                                                                                                                                                                                                                                                                                                                                                                                                                                                                                                                                                                                                                                                                                                                                                                 | C-35, Arayanak, Sector-2A, P.O Bidhannagar, P.S New Township, Durgapur, District:-Burdwan, Wes Bengal, India, PIN - 713212, Sex: Male, By Caste: Hindu, Occupation: Business, Citizen of: India, . PAN No.:: AHSPR1289F Status: Representative, Representative of: SHUVAM CONSTRUCTION (as |                    |                |  |  |  |  |
| 2   | Name                                                                                                                                                                                                                                                                                                                                                                                                                                                                                                                                                                                                                                                                                                                                                                                                                                                                                                                                                                                                                                                                                                                                                                                                                                                                                                                                                                                                                                                                                                                                                                                                                                                                                                                                                                                                                                                                                                                                                                                                                                                                                                                           | Photo                                                                                                                                                                                                                                                                                      | Finger Print       | Signature      |  |  |  |  |
|     | Mr UJJWAL DUTTA Son of Mr CHITTARANJAN DUTTA Date of Execution - 02/05/2019, Admitted by: Self, Date of Admission: 02/05/2019, Place of Admission of Execution: Office                                                                                                                                                                                                                                                                                                                                                                                                                                                                                                                                                                                                                                                                                                                                                                                                                                                                                                                                                                                                                                                                                                                                                                                                                                                                                                                                                                                                                                                                                                                                                                                                                                                                                                                                                                                                                                                                                                                                                         |                                                                                                                                                                                                                                                                                            |                    | firm Dulin     |  |  |  |  |
|     |                                                                                                                                                                                                                                                                                                                                                                                                                                                                                                                                                                                                                                                                                                                                                                                                                                                                                                                                                                                                                                                                                                                                                                                                                                                                                                                                                                                                                                                                                                                                                                                                                                                                                                                                                                                                                                                                                                                                                                                                                                                                                                                                | May 2 2019 3:32PM                                                                                                                                                                                                                                                                          | L71<br>02/05/2019  | 02/06/2019     |  |  |  |  |
| 3   | Gopalpur, P.O Gopalpur, P.S Kanksa, Durgapur, District:-Burdwan, West Bengal, India, PIN - 713212, Sex: Male, By Caste: Hindu, Occupation: Business, Citizen of: India, , PAN No.:: ALHPD7922J Status: Representative, Representative of: SHUVAM CONSTRUCTION (as PARTNER)  Name  Photo  Photo  Finger Print  Signature                                                                                                                                                                                                                                                                                                                                                                                                                                                                                                                                                                                                                                                                                                                                                                                                                                                                                                                                                                                                                                                                                                                                                                                                                                                                                                                                                                                                                                                                                                                                                                                                                                                                                                                                                                                                        |                                                                                                                                                                                                                                                                                            |                    |                |  |  |  |  |
| 177 | and the same of th | Photo                                                                                                                                                                                                                                                                                      | Finger Print       | Signature      |  |  |  |  |
|     | Mr ANUP GHOSH Son of Late SADHU CHARAN GHOSH Date of Execution - 02/05/2019, Admitted by: Self, Date of Admission: 02/05/2019, Place of Admission of Execution: Office                                                                                                                                                                                                                                                                                                                                                                                                                                                                                                                                                                                                                                                                                                                                                                                                                                                                                                                                                                                                                                                                                                                                                                                                                                                                                                                                                                                                                                                                                                                                                                                                                                                                                                                                                                                                                                                                                                                                                         |                                                                                                                                                                                                                                                                                            |                    | Anny Colombi   |  |  |  |  |
|     |                                                                                                                                                                                                                                                                                                                                                                                                                                                                                                                                                                                                                                                                                                                                                                                                                                                                                                                                                                                                                                                                                                                                                                                                                                                                                                                                                                                                                                                                                                                                                                                                                                                                                                                                                                                                                                                                                                                                                                                                                                                                                                                                | May 2 2019 3:29PM                                                                                                                                                                                                                                                                          | LTI<br>02/05/2018  | 62/03/2019     |  |  |  |  |
| 4   | India, PIN - 713212, Sex: Male<br>ANWPG4719K Status : Repre<br>PARTNER)<br>Name<br>Mr RAMBILASH YADAV<br>Son of Mr RAMJANAM YADAV                                                                                                                                                                                                                                                                                                                                                                                                                                                                                                                                                                                                                                                                                                                                                                                                                                                                                                                                                                                                                                                                                                                                                                                                                                                                                                                                                                                                                                                                                                                                                                                                                                                                                                                                                                                                                                                                                                                                                                                              | a, By Caste: Hin                                                                                                                                                                                                                                                                           | du, Occupation: Bu | Signature      |  |  |  |  |
|     | Date of Execution -<br>02/05/2019, , Admitted by:<br>Self, Date of Admission:<br>02/05/2019, Place of                                                                                                                                                                                                                                                                                                                                                                                                                                                                                                                                                                                                                                                                                                                                                                                                                                                                                                                                                                                                                                                                                                                                                                                                                                                                                                                                                                                                                                                                                                                                                                                                                                                                                                                                                                                                                                                                                                                                                                                                                          | -                                                                                                                                                                                                                                                                                          |                    | (Lambilanty 20 |  |  |  |  |
|     | Admission of Execution: Office                                                                                                                                                                                                                                                                                                                                                                                                                                                                                                                                                                                                                                                                                                                                                                                                                                                                                                                                                                                                                                                                                                                                                                                                                                                                                                                                                                                                                                                                                                                                                                                                                                                                                                                                                                                                                                                                                                                                                                                                                                                                                                 | the Same                                                                                                                                                                                                                                                                                   |                    |                |  |  |  |  |

Major Information of the Deed :- I-0206-02468/2019-02/05/2019

May 2 2019 3:30PM

LTI 02/05/2019

02/05/2019

Cinema Road, P.O:- Durgapur, P.S:- Coke Oven, Durgapur, District:-Burdwan, West Bengal, India, PIN - 713201, Sex: Male, By Caste: Hindu, Occupation: Business, Citizen of: India, , PAN No.:: ABBPY8513C Status: Representative, Representative of: SHUVAM CONSTRUCTION (as PARTNER)